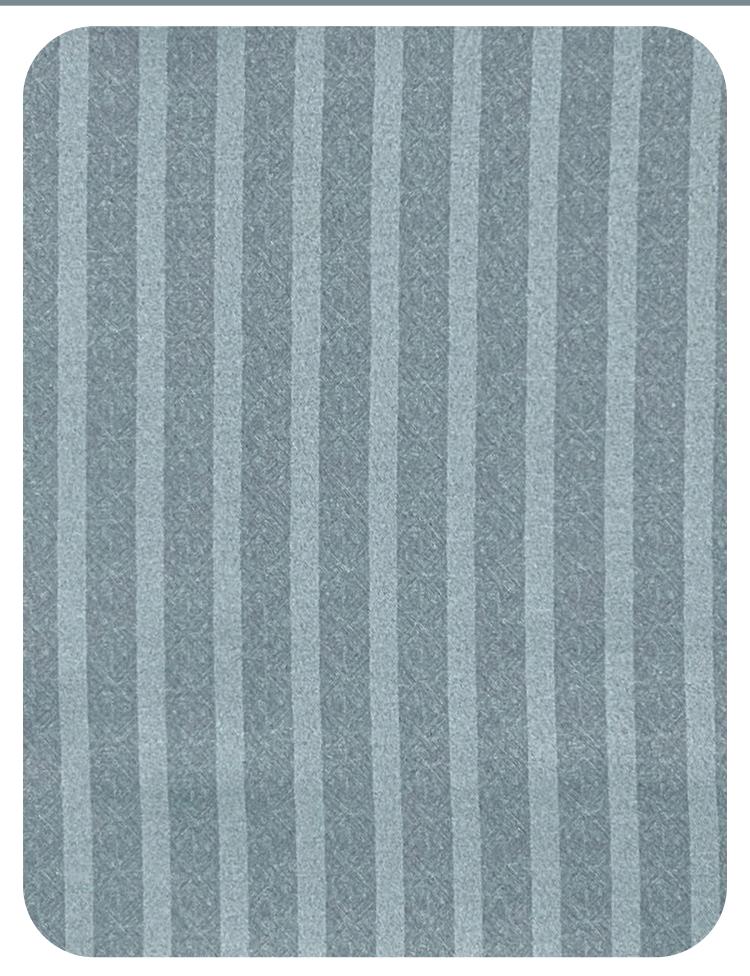

Berlin (Against sun)

# BERLIN (Against Sun) Serial No. : 101 Width : 54" Comp. : 100 % Polyester

Cushions Curtains End Use

#### (Against sun)

Scan for E-catalogue

| COLLECTION            | SR . NO :  | SHADES | WIDTH | COMPOSITION     | END-USE |
|-----------------------|------------|--------|-------|-----------------|---------|
| BERLIN ( Against sun) | 101 TO 140 | 40     | 54"   | 100 % POLYESTER |         |