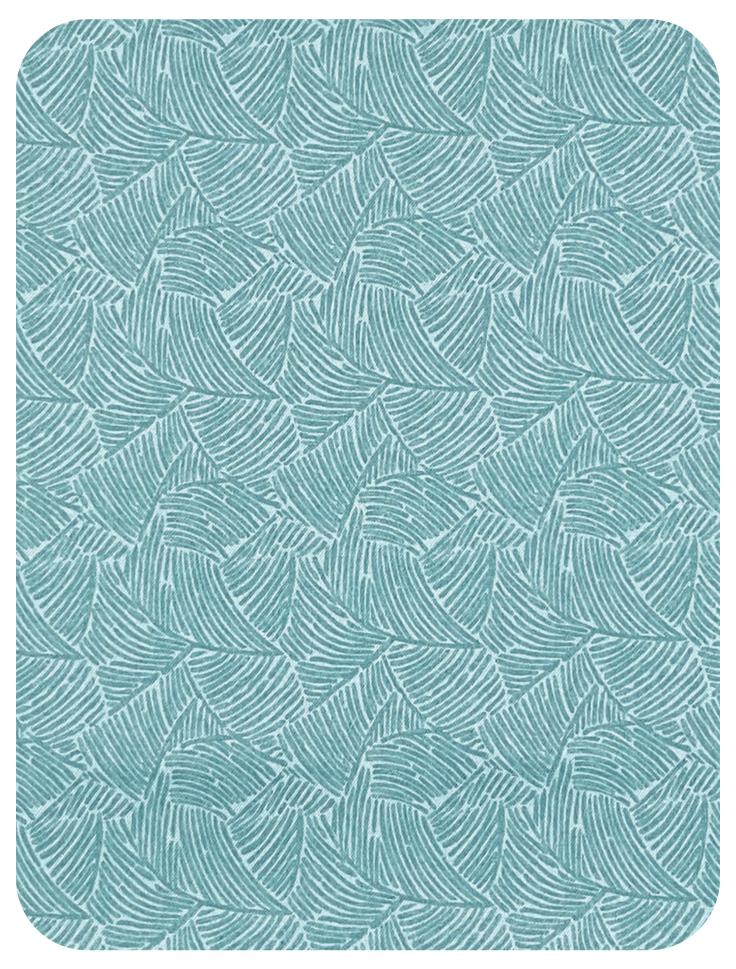

Berlin (Against sun)

# BERLIN (Against Sun) Serial No. : 101 Width : 54" Comp. : 100 % Polyester

Cushions Curtains End Use

#### (Against sun)

Scan for E-catalogue

| COLLECTION            | SR . NO :  | SHADES | WIDTH | COMPOSITION     | END-USE |
|-----------------------|------------|--------|-------|-----------------|---------|
| BERLIN ( Against sun) | 101 TO 140 | 40     | 54"   | 100 % POLYESTER |         |