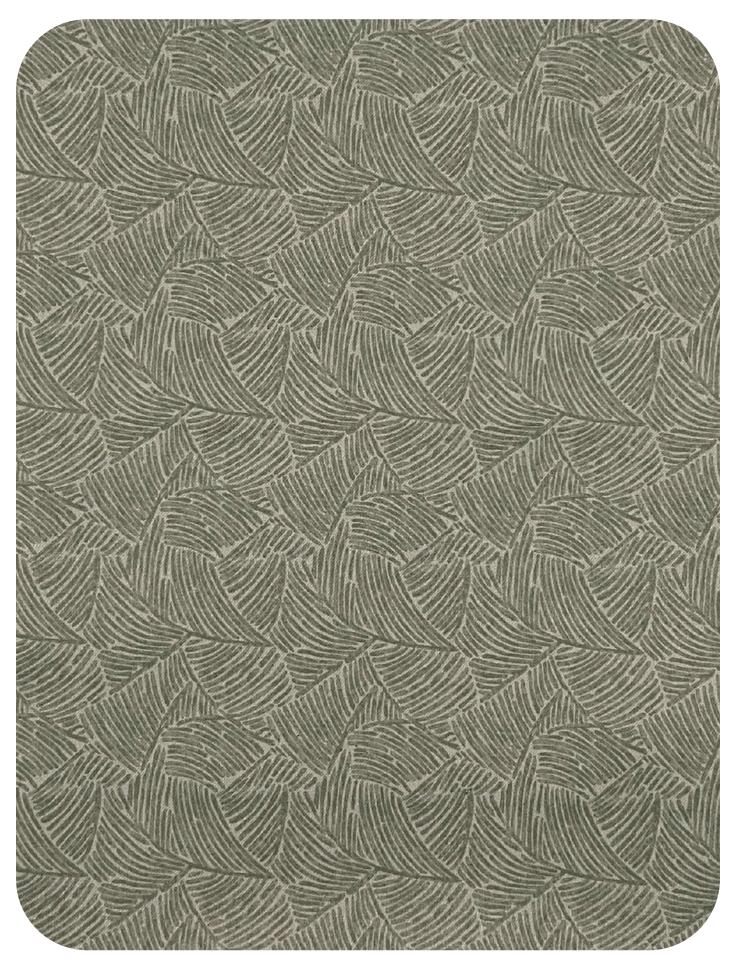

Berlin (Against sun)

#### (Against sun)

Scan for E-catalogue

| COLLECTION            | SR . NO :  | SHADES | WIDTH | COMPOSITION     | END-USE |
|-----------------------|------------|--------|-------|-----------------|---------|
| BERLIN ( Against sun) | 101 TO 140 | 40     | 54"   | 100 % POLYESTER |         |