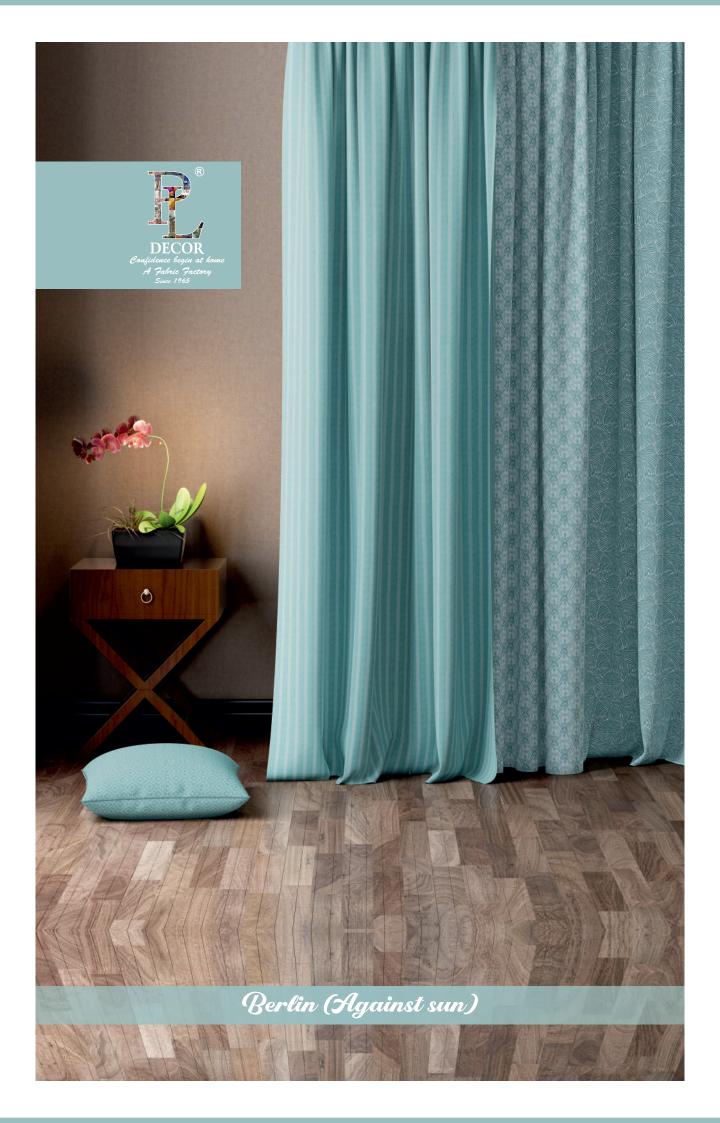

Berlin (Against sun)

# BERLIN (Against Sun) Serial No. : 101 Width : 54" Comp. : 100 % Polyester

Cushions Curtains End Use