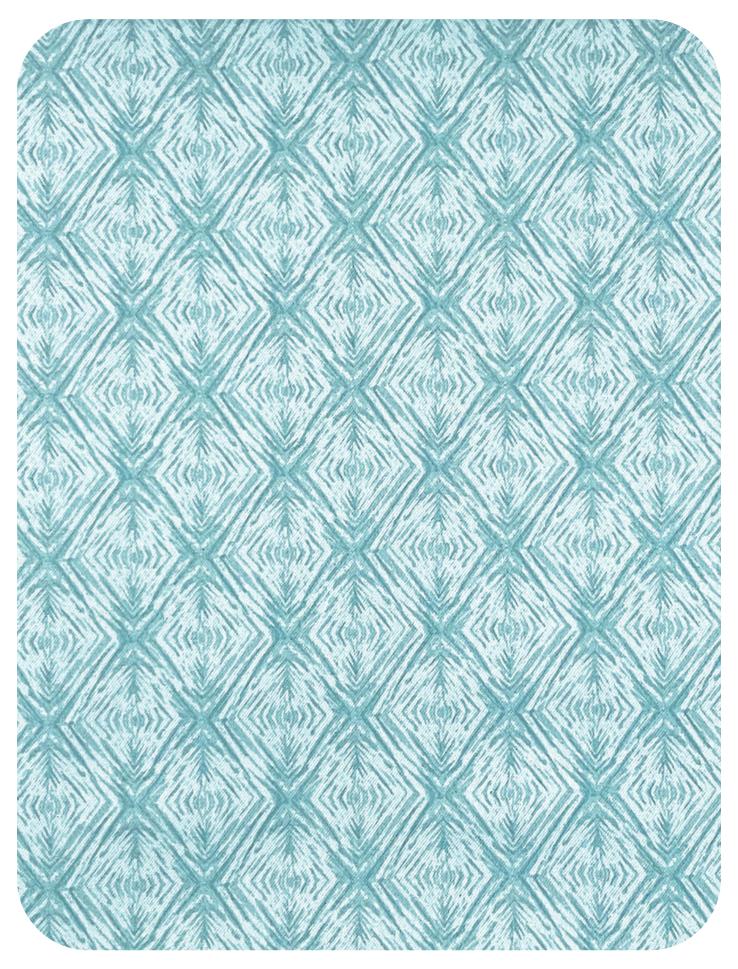

Berlin (Against sun)

# BERLIN (Against Sun) Serial No. : 101 Width : 54" Comp. : 100 % Polyester

Cushions Curtains End Use

#### (Against sun)

Scan for E-catalogue

| COLLECTION            | SR . NO :  | SHADES | WIDTH | COMPOSITION     | END-USE |
|-----------------------|------------|--------|-------|-----------------|---------|
| BERLIN ( Against sun) | 101 TO 140 | 40     | 54"   | 100 % POLYESTER |         |