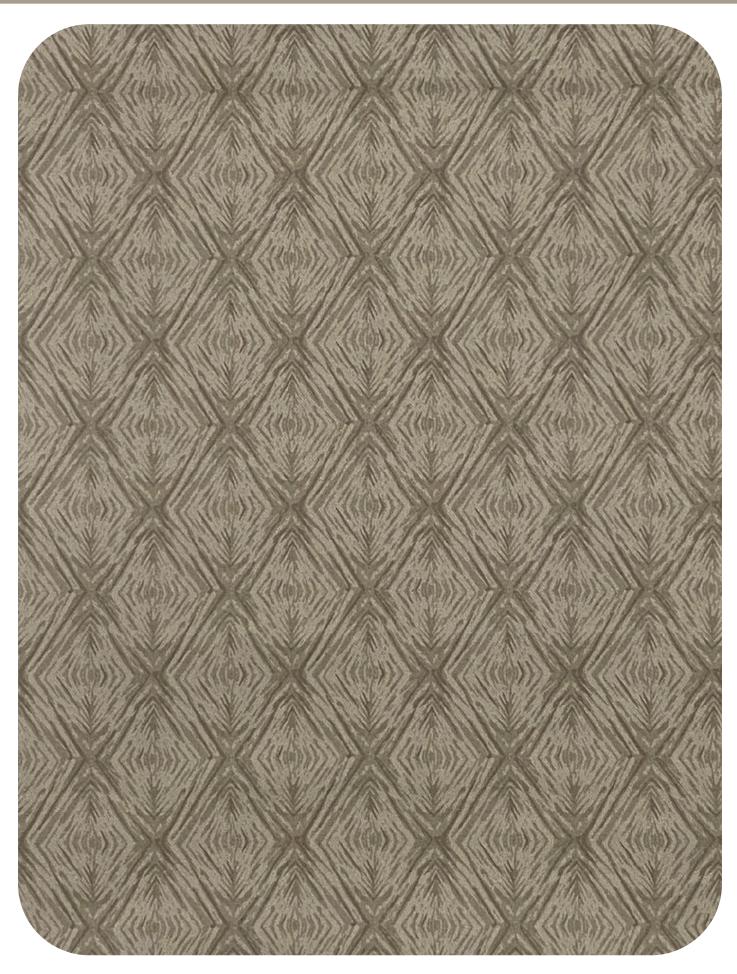

Berlin (Against sun)

#### (Against sun)

Scan for E-catalogue

| COLLECTION            | SR . NO :  | SHADES | WIDTH | COMPOSITION     | END-USE |
|-----------------------|------------|--------|-------|-----------------|---------|
| BERLIN ( Against sun) | 101 TO 140 | 40     | 54"   | 100 % POLYESTER |         |