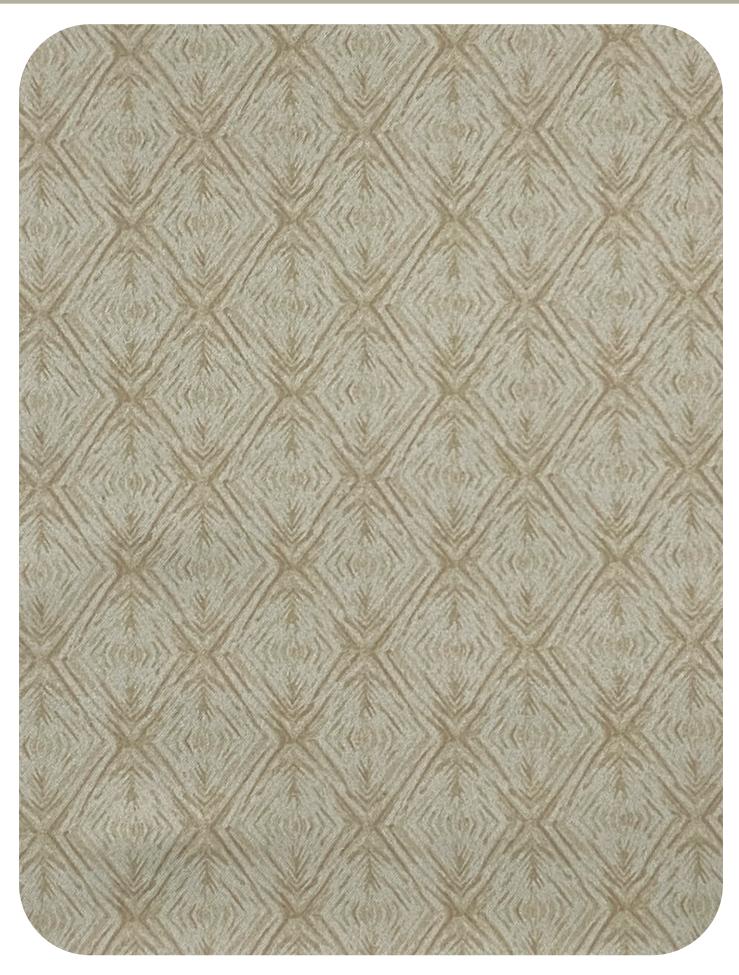

Berlin (Against sun)

#### (Against sun)

Scan for E-catalogue

| COLLECTION            | SR . NO :  | SHADES | WIDTH | COMPOSITION     | END-USE |
|-----------------------|------------|--------|-------|-----------------|---------|
| BERLIN ( Against sun) | 101 TO 140 | 40     | 54"   | 100 % POLYESTER |         |