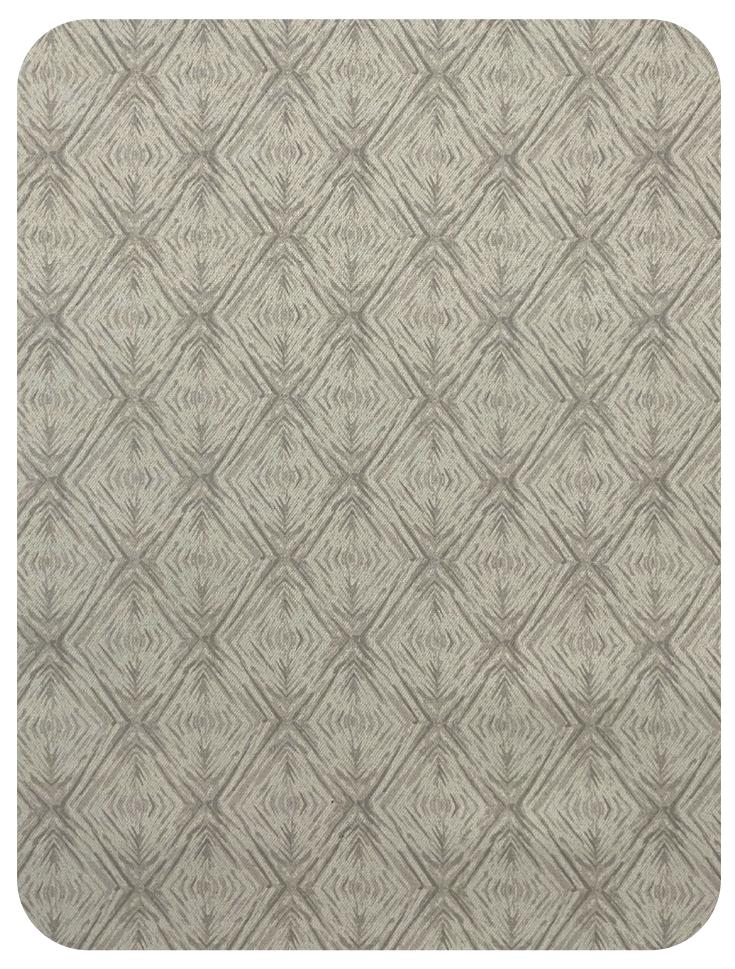

Berlin (Against sun)

# BERLIN (Against Sun) Serial No. : 101 Width : 54" Comp. : 100 % Polyester

Cushions Curtains End Use

#### (Against sun)

Scan for E-catalogue

| COLLECTION            | SR . NO :  | SHADES | WIDTH | COMPOSITION     | END-USE |
|-----------------------|------------|--------|-------|-----------------|---------|
| BERLIN ( Against sun) | 101 TO 140 | 40     | 54"   | 100 % POLYESTER |         |