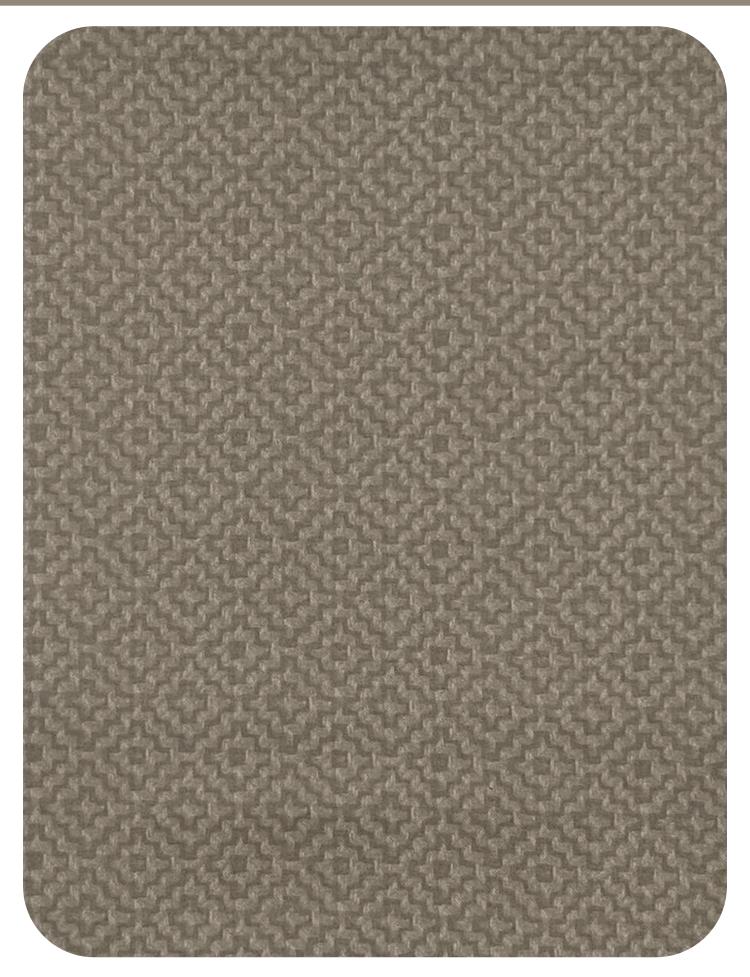

#### (Against sun)

Scan for E-catalogue

| COLLECTION            | SR . NO :  | SHADES | WIDTH | COMPOSITION     | END-USE |
|-----------------------|------------|--------|-------|-----------------|---------|
| BERLIN ( Against sun) | 101 TO 140 | 40     | 54"   | 100 % POLYESTER |         |