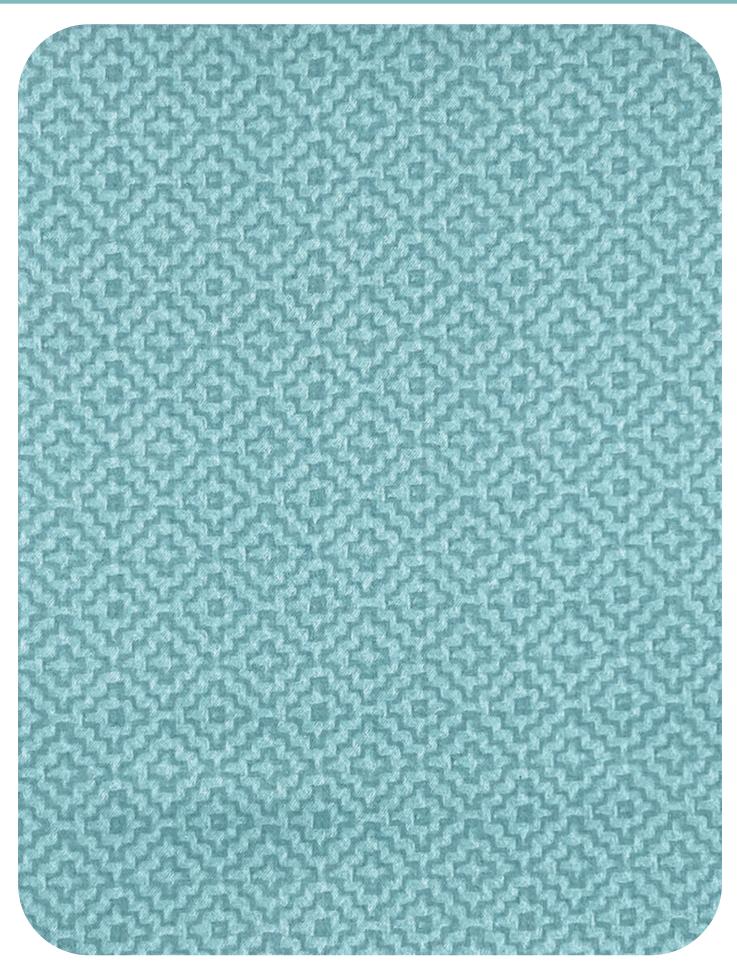

Berlin (Against sun)

# BERLIN (Against Sun) Serial No. : 101 Width : 54" Comp. : 100 % Polyester

Cushions Curtains End Use

#### (Against sun)

Scan for E-catalogue

| COLLECTION            | SR . NO :  | SHADES | WIDTH | COMPOSITION     | END-USE |
|-----------------------|------------|--------|-------|-----------------|---------|
| BERLIN ( Against sun) | 101 TO 140 | 40     | 54"   | 100 % POLYESTER |         |