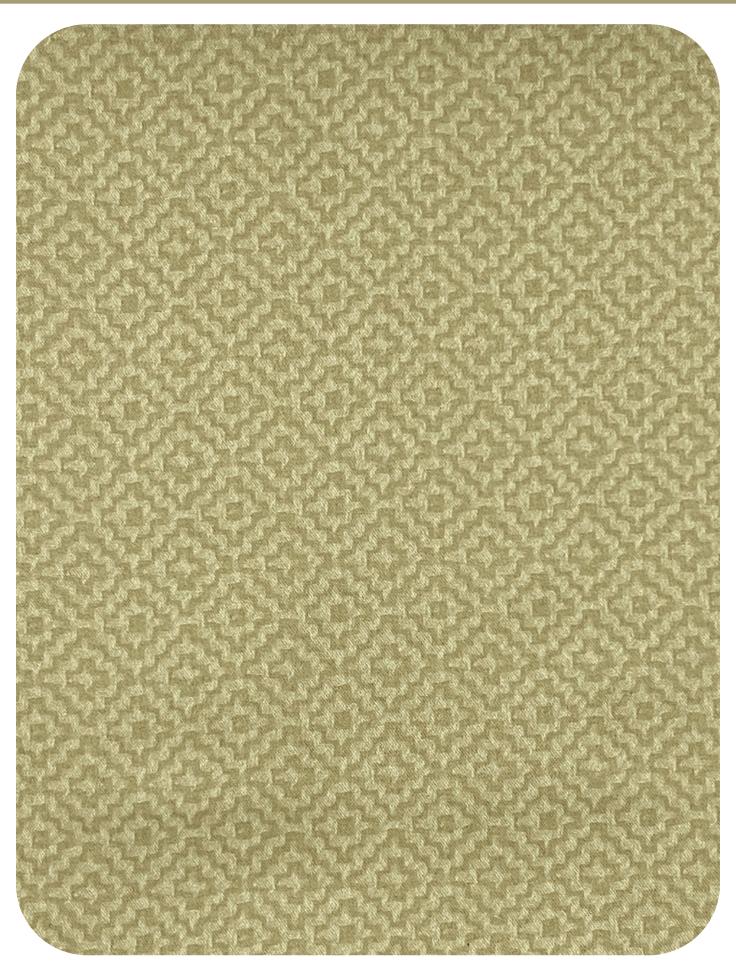

Berlin (Against sun)

#### (Against sun)

Scan for E-catalogue

| COLLECTION            | SR . NO :  | SHADES | WIDTH | COMPOSITION     | END-USE |
|-----------------------|------------|--------|-------|-----------------|---------|
| BERLIN ( Against sun) | 101 TO 140 | 40     | 54"   | 100 % POLYESTER |         |