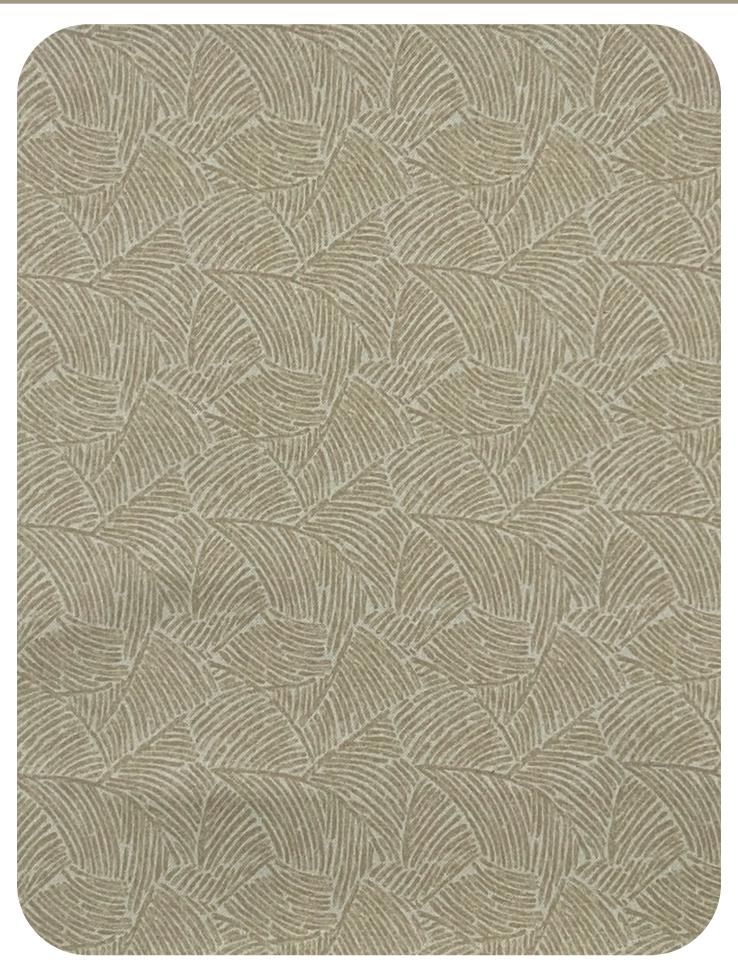

Berlin (Against sun)

#### (Against sun)

Scan for E-catalogue

| COLLECTION            | SR . NO :  | SHADES | WIDTH | COMPOSITION     | END-USE |
|-----------------------|------------|--------|-------|-----------------|---------|
| BERLIN ( Against sun) | 101 TO 140 | 40     | 54"   | 100 % POLYESTER |         |