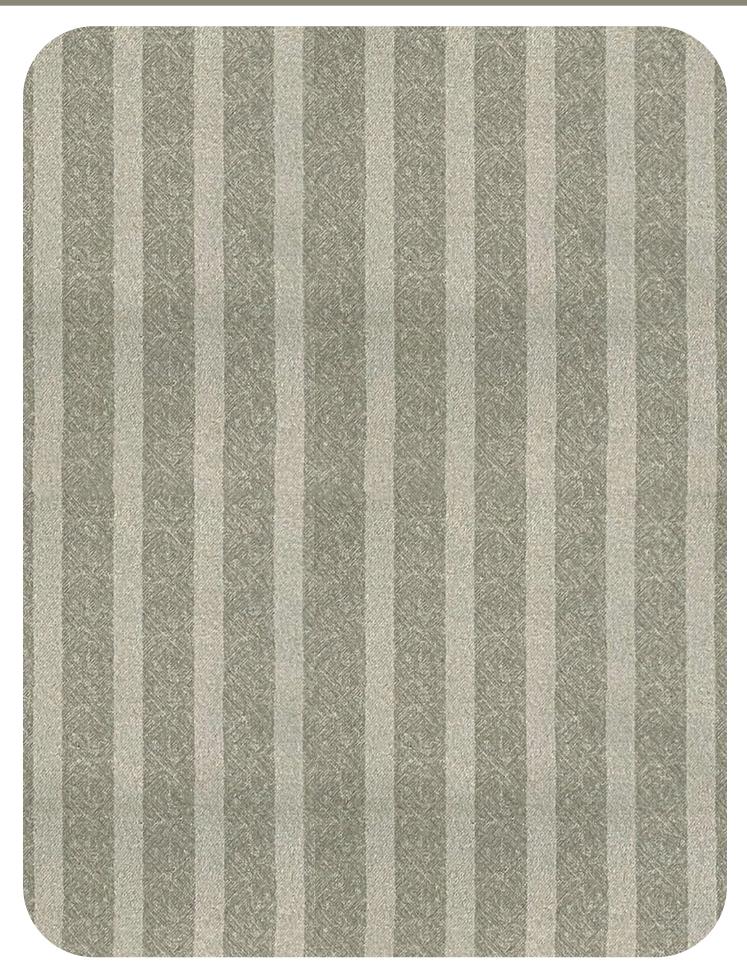

#### (Against sun)

Scan for E-catalogue

| COLLECTION            | SR . NO :  | SHADES | WIDTH | COMPOSITION     | END-USE |
|-----------------------|------------|--------|-------|-----------------|---------|
| BERLIN ( Against sun) | 101 TO 140 | 40     | 54"   | 100 % POLYESTER |         |