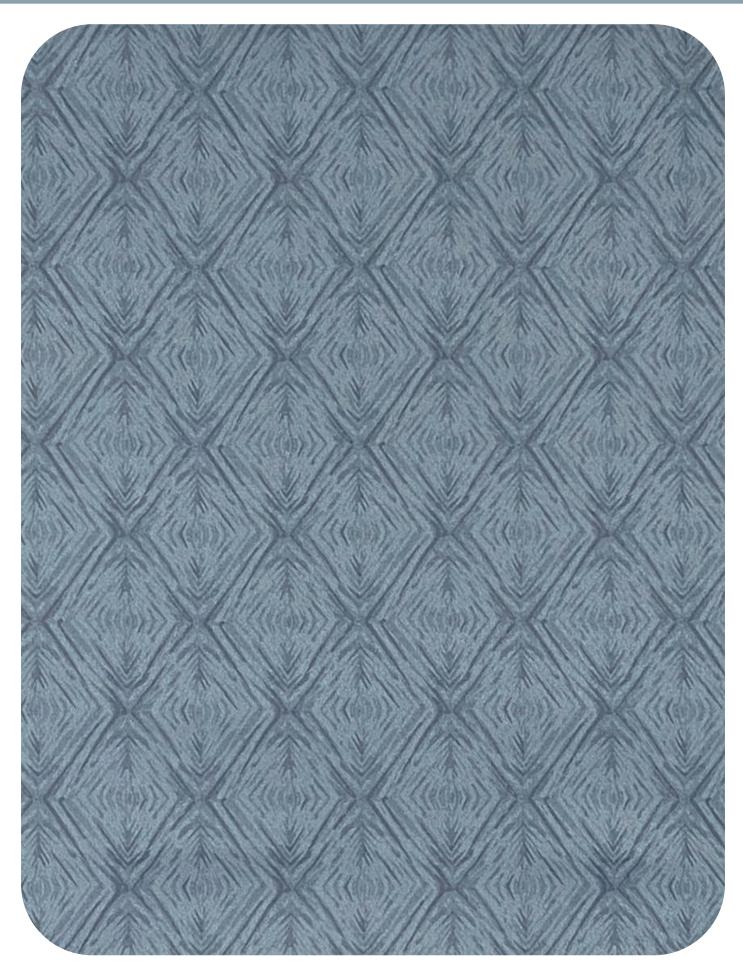

#### (Against sun)

Scan for E-catalogue

| COLLECTION            | SR . NO :  | SHADES | WIDTH | COMPOSITION     | END-USE |
|-----------------------|------------|--------|-------|-----------------|---------|
| BERLIN ( Against sun) | 101 TO 140 | 40     | 54"   | 100 % POLYESTER |         |