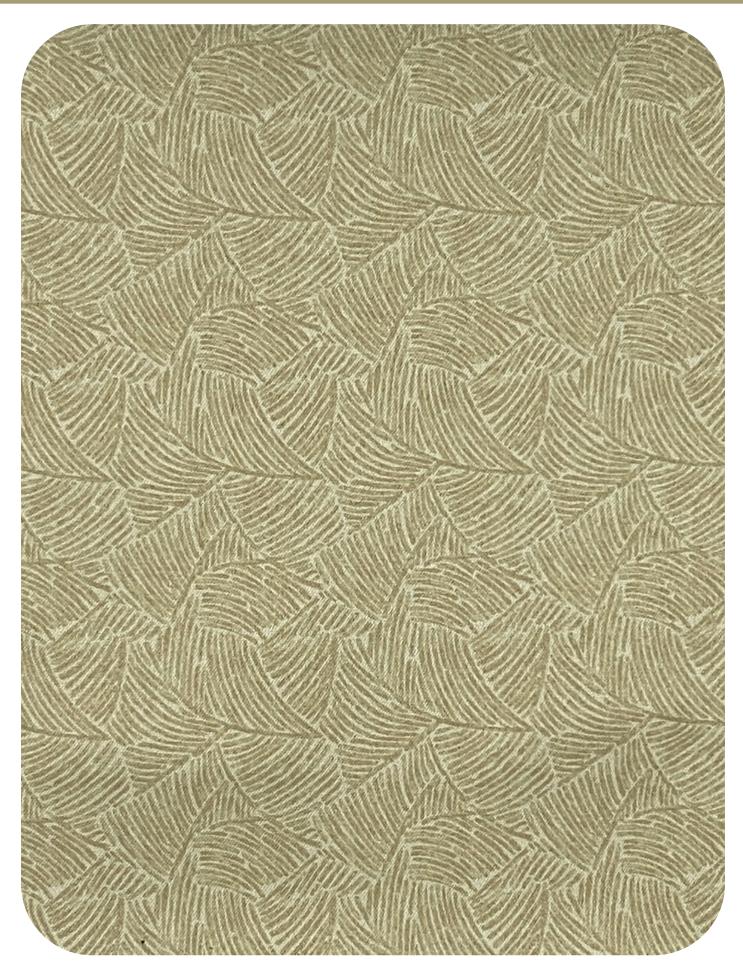

Berlin (Against sun)

#### (Against sun)

Scan for E-catalogue

| COLLECTION            | SR . NO :  | SHADES | WIDTH | COMPOSITION     | END-USE |
|-----------------------|------------|--------|-------|-----------------|---------|
| BERLIN ( Against sun) | 101 TO 140 | 40     | 54"   | 100 % POLYESTER |         |