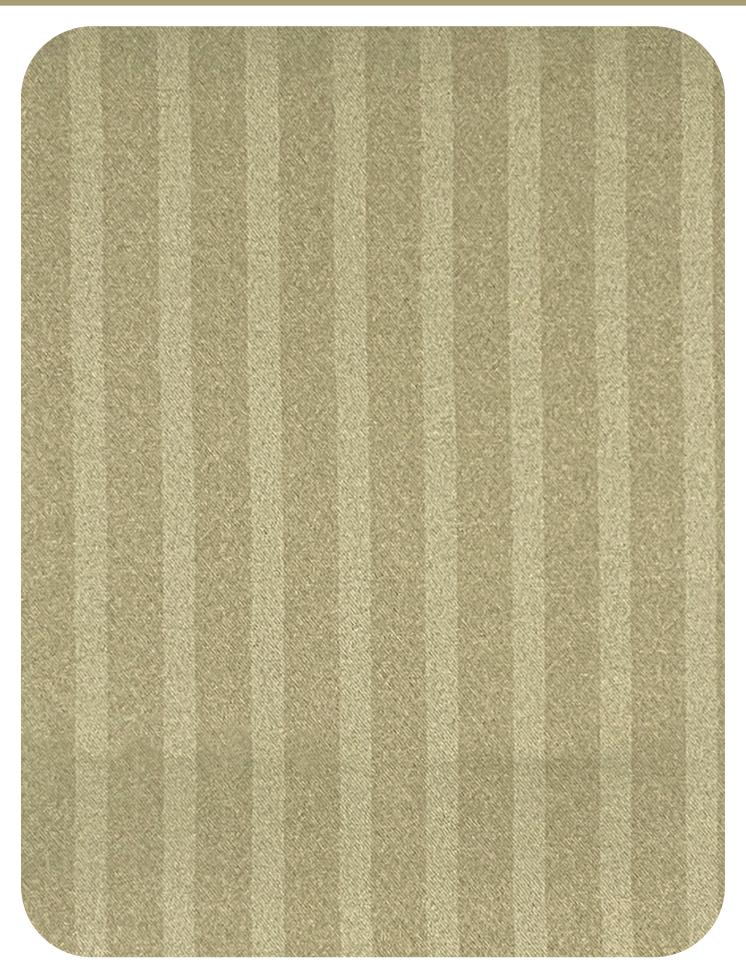

# BERLIN (Against Sun) Serial No. : 101 Width : 54" Comp. : 100 % Polyester

Cushions Curtains End Use

#### BERLIN (Against Sun) Serial No. : 102 Width : 54"

: 100 % Polyester Comp. End Use 

# BERLIN (Against Sun) Serial No. : 103 Width : 54" Comp. : 100 % Polyester

: Qualitans Curtains End Use

# BERLIN (Against Sun) Serial No. : 104 Width : 54" Comp. : 100 % Polyester

Cushions Curtains End Use

# BERLIN (Against Sun) Serial No. : 105 Width : 54" Comp. : 100 % Polyester

Cushions Curtains End Use

#### BERLIN (Against Sun) Serial No. : 106 Width : 54"

Comp. : 100 % Polyester End Use 

### BERLIN (Against Sun) Serial No. : 107 Width : 54" Comp. : 100 % Polyester

: Qualitans Curtains End Use

### BERLIN (Against Sun) Serial No. : 108 Width : 54" Comp. : 100 % Polyester

Cushions Curtains End Use

#### BERLIN (Against Sun) Serial No. : 109 Width : 54"

: 100 % Polyester Comp. Cushions Curtains End Use

#### BERLIN (Against Sun) Serial No. : 110 Width : 54"

: 100 % Polyester Comp. End Use 