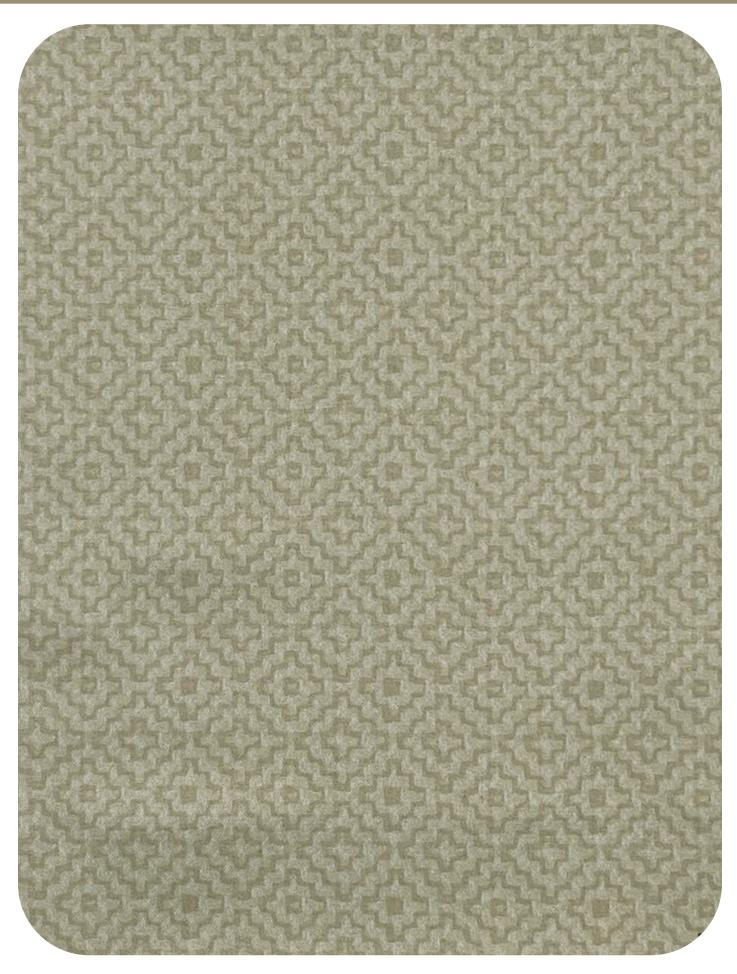

# BERLIN (Against Sun) Serial No. : 101 Width : 54" Comp. : 100 % Polyester

Cushions Curtains End Use

#### (Against sun)

Scan for E-catalogue

| COLLECTION            | SR . NO :  | SHADES | WIDTH | COMPOSITION     | END-USE |
|-----------------------|------------|--------|-------|-----------------|---------|
| BERLIN ( Against sun) | 101 TO 140 | 40     | 54"   | 100 % POLYESTER |         |