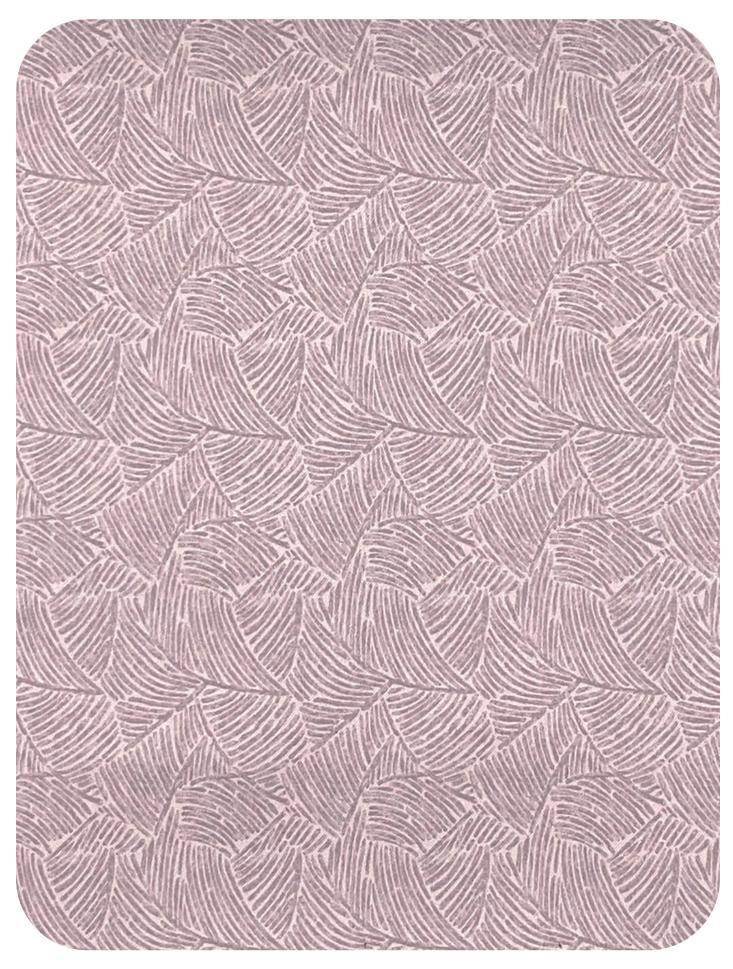

# BERLIN (Against Sun) Serial No. : 101 Width : 54" Comp. : 100 % Polyester

Cushions Curtains End Use