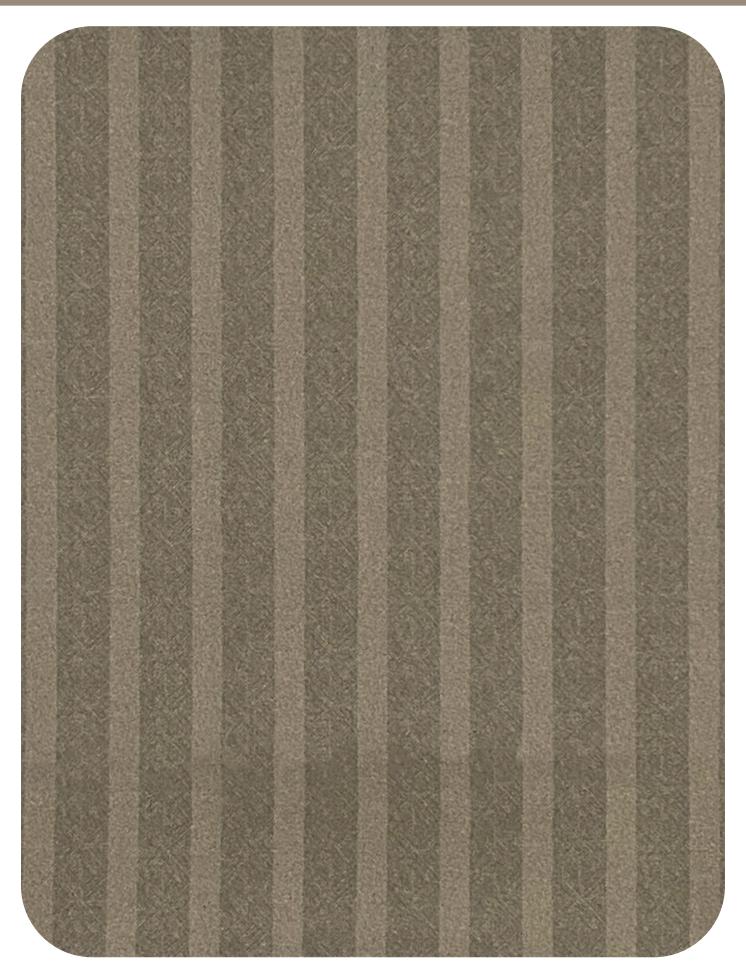

Berlin (Against sun)

# BERLIN (Against Sun) Serial No. : 101 Width : 54" Comp. : 100 % Polyester

Cushions Curtains End Use