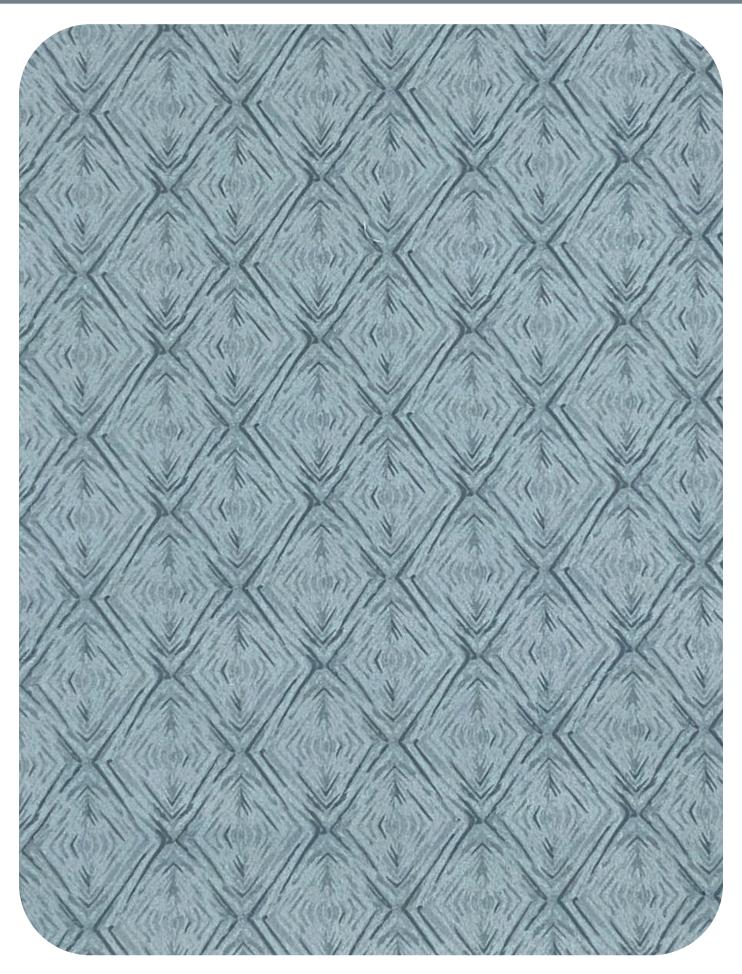

# BERLIN (Against Sun) Serial No. : 101 Width : 54" Comp. : 100 % Polyester

Cushions Curtains End Use

#### (Against sun)

Scan for E-catalogue

| COLLECTION            | SR . NO :  | SHADES | WIDTH | COMPOSITION     | END-USE |
|-----------------------|------------|--------|-------|-----------------|---------|
| BERLIN ( Against sun) | 101 TO 140 | 40     | 54"   | 100 % POLYESTER |         |