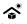

Berlin (Against sun)

# BERLIN (Against Sun) Serial No. : 101 Width : 54" Comp. : 100 % Polyester

Cushions Curtains End Use