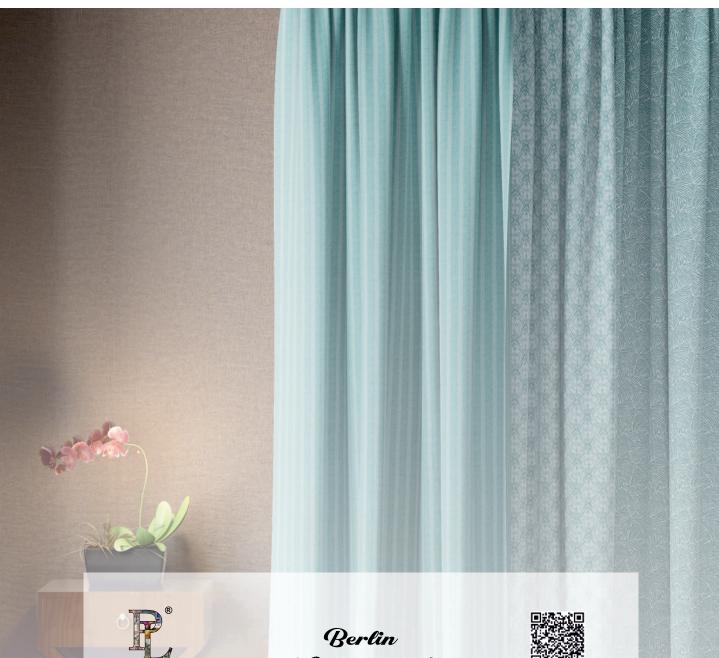

Berlin (Against sun)

#### (Against sun)

Scan for E-catalogue

| COLLECTION            | SR . NO :  | SHADES | WIDTH | COMPOSITION     | END-USE |
|-----------------------|------------|--------|-------|-----------------|---------|
| BERLIN ( Against sun) | 101 TO 140 | 40     | 54"   | 100 % POLYESTER |         |