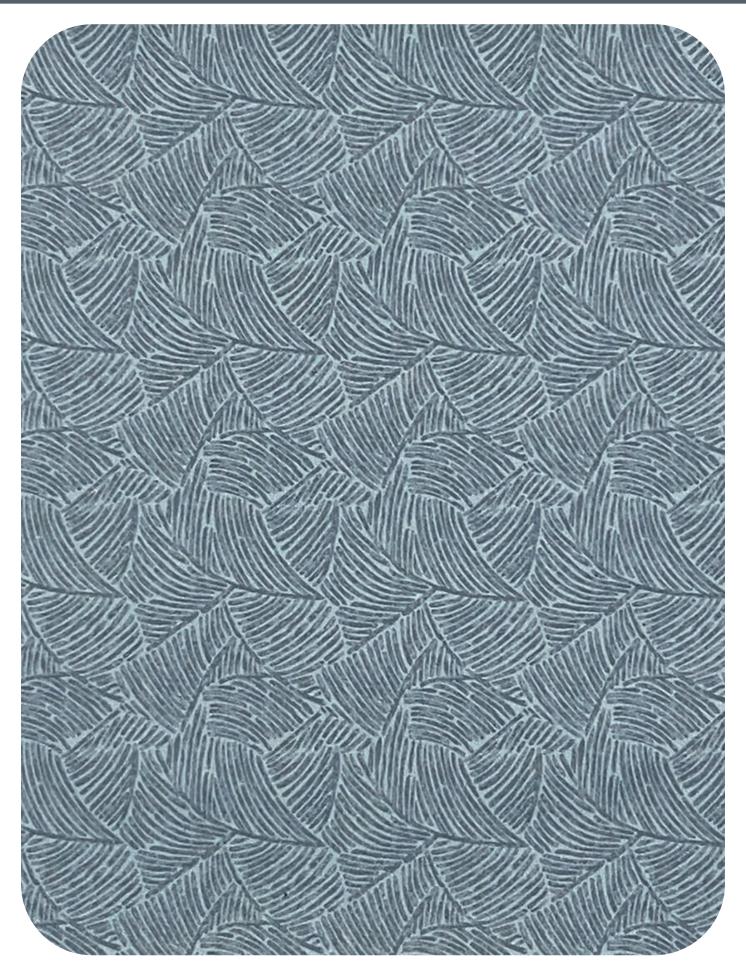

# BERLIN (Against Sun) Serial No. : 101 Width : 54" Comp. : 100 % Polyester

Cushions Curtains End Use

#### (Against sun)

Scan for E-catalogue

| COLLECTION            | SR . NO :  | SHADES | WIDTH | COMPOSITION     | END-USE |
|-----------------------|------------|--------|-------|-----------------|---------|
| BERLIN ( Against sun) | 101 TO 140 | 40     | 54"   | 100 % POLYESTER |         |