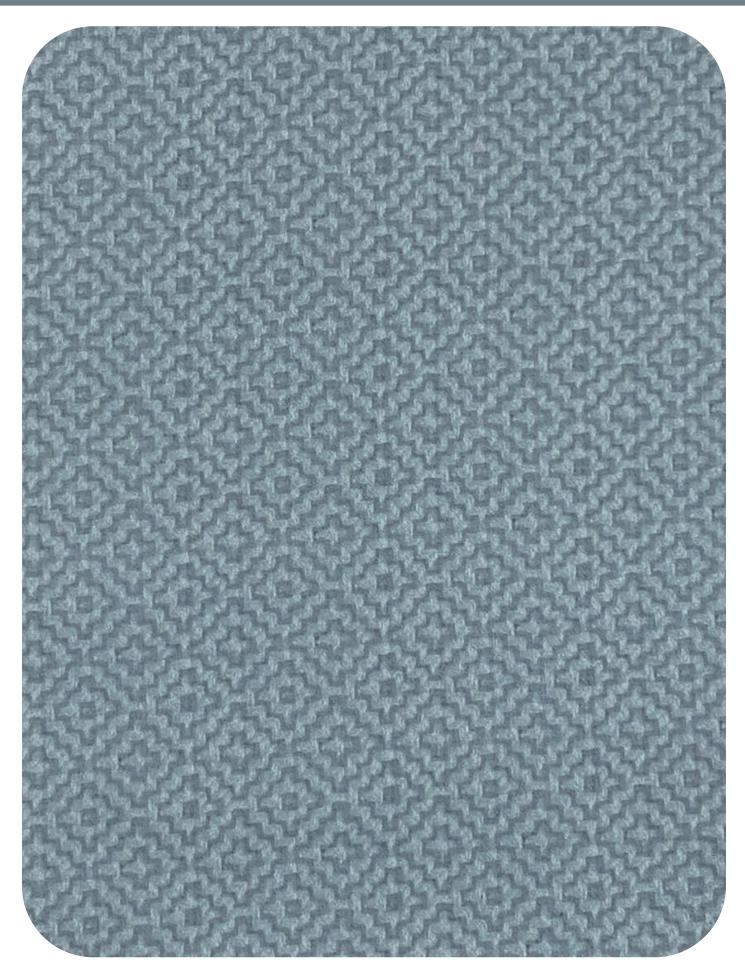

# BERLIN (Against Sun) Serial No. : 101 Width : 54" Comp. : 100 % Polyester

Cushions Curtains End Use

#### BERLIN (Against Sun) Serial No. : 102 Width : 54"

: 100 % Polyester Comp. End Use 

# BERLIN (Against Sun) Serial No. : 103 Width : 54" Comp. : 100 % Polyester

: Qualitans Curtains End Use

# BERLIN (Against Sun) Serial No. : 104 Width : 54" Comp. : 100 % Polyester

Cushions Curtains End Use

# BERLIN (Against Sun) Serial No. : 105 Width : 54" Comp. : 100 % Polyester

Cushions Curtains End Use