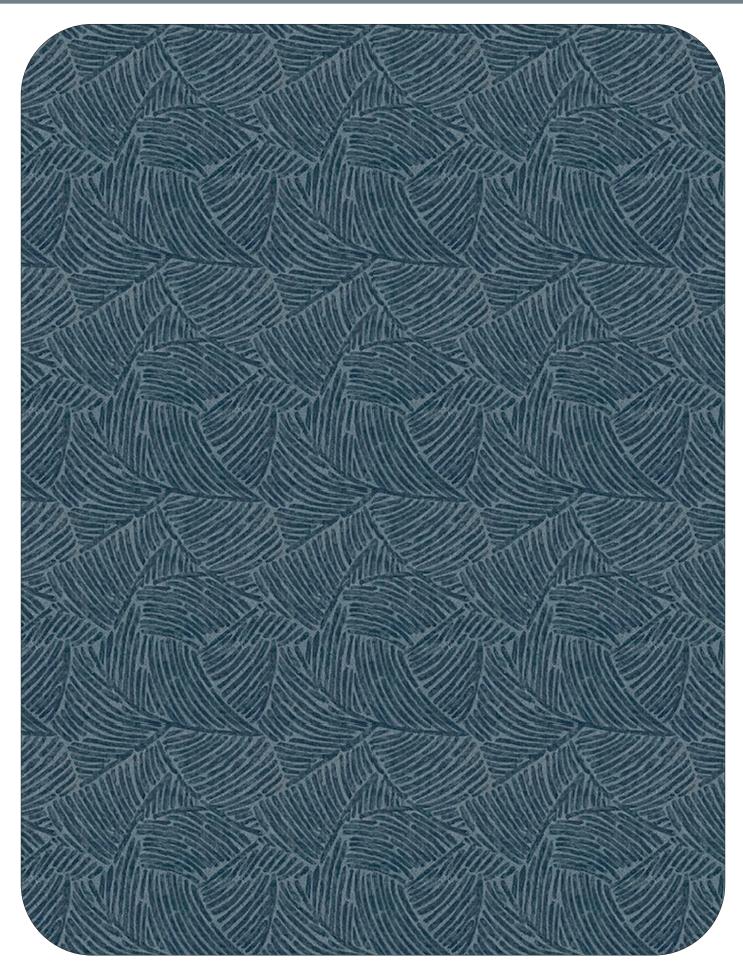

# BERLIN (Against Sun) Serial No. : 101 Width : 54" Comp. : 100 % Polyester

Cushions Curtains End Use

#### BERLIN (Against Sun) Serial No. : 102 Width : 54"

: 100 % Polyester Comp. End Use 

# BERLIN (Against Sun) Serial No. : 103 Width : 54" Comp. : 100 % Polyester

: Qualitans Curtains End Use

# BERLIN (Against Sun) Serial No. : 104 Width : 54" Comp. : 100 % Polyester

Cushions Curtains End Use

# BERLIN (Against Sun) Serial No. : 105 Width : 54" Comp. : 100 % Polyester

Cushions Curtains End Use

#### BERLIN (Against Sun) Serial No. : 106 Width : 54"

Comp. : 100 % Polyester End Use 

### BERLIN (Against Sun) Serial No. : 107 Width : 54" Comp. : 100 % Polyester

: Qualitans Curtains End Use

### BERLIN (Against Sun) Serial No. : 108 Width : 54" Comp. : 100 % Polyester

Cushions Curtains End Use

#### BERLIN (Against Sun) Serial No. : 109 Width : 54"

: 100 % Polyester Comp. Cushions Curtains End Use

#### BERLIN (Against Sun) Serial No. : 110 Width : 54"

: 100 % Polyester Comp. End Use 

#### (Against sun)

Scan for E-catalogue

| COLLECTION            | SR . NO :  | SHADES | WIDTH | COMPOSITION     | END-USE |
|-----------------------|------------|--------|-------|-----------------|---------|
| BERLIN ( Against sun) | 101 TO 140 | 40     | 54"   | 100 % POLYESTER |         |