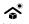

# BERLIN (Against Sun) Serial No. : 101 Width : 54" Comp. : 100 % Polyester

Cushions Curtains End Use

#### (Against sun)

Scan for E-catalogue

| COLLECTION            | SR . NO :  | SHADES | WIDTH | COMPOSITION     | END-USE |
|-----------------------|------------|--------|-------|-----------------|---------|
| BERLIN ( Against sun) | 101 TO 140 | 40     | 54"   | 100 % POLYESTER |         |