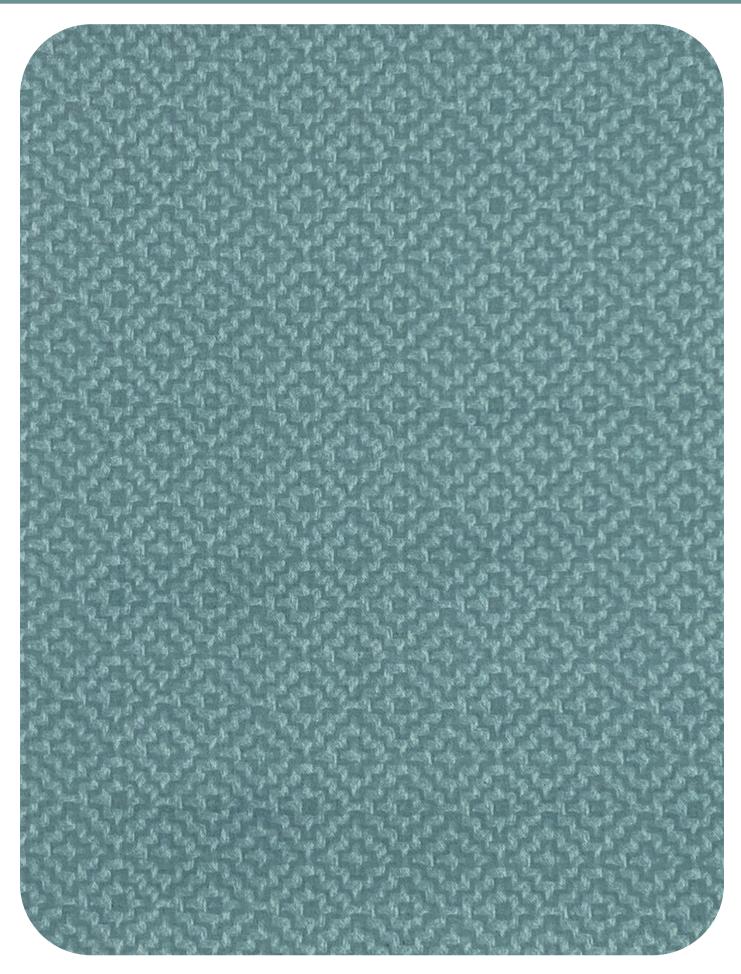

# BERLIN (Against Sun) Serial No. : 101 Width : 54" Comp. : 100 % Polyester

Cushions Curtains End Use

#### (Against sun)

Scan for E-catalogue

| COLLECTION            | SR . NO :  | SHADES | WIDTH | COMPOSITION     | END-USE |
|-----------------------|------------|--------|-------|-----------------|---------|
| BERLIN ( Against sun) | 101 TO 140 | 40     | 54"   | 100 % POLYESTER |         |