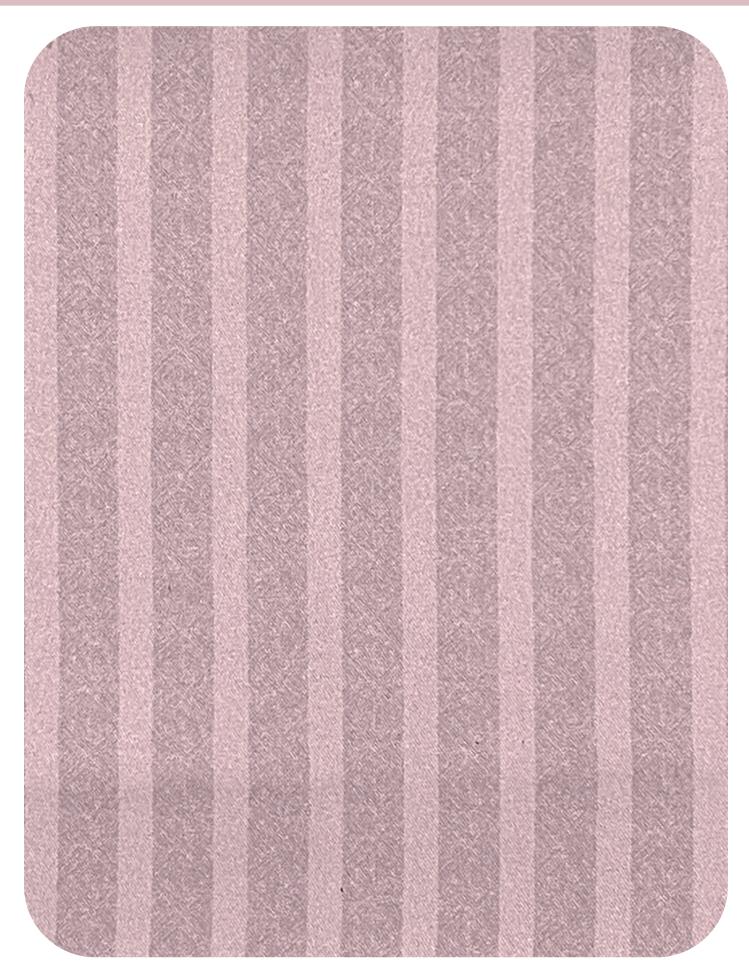

# BERLIN (Against Sun) Serial No. : 101 Width : 54" Comp. : 100 % Polyester

Cushions Curtains End Use