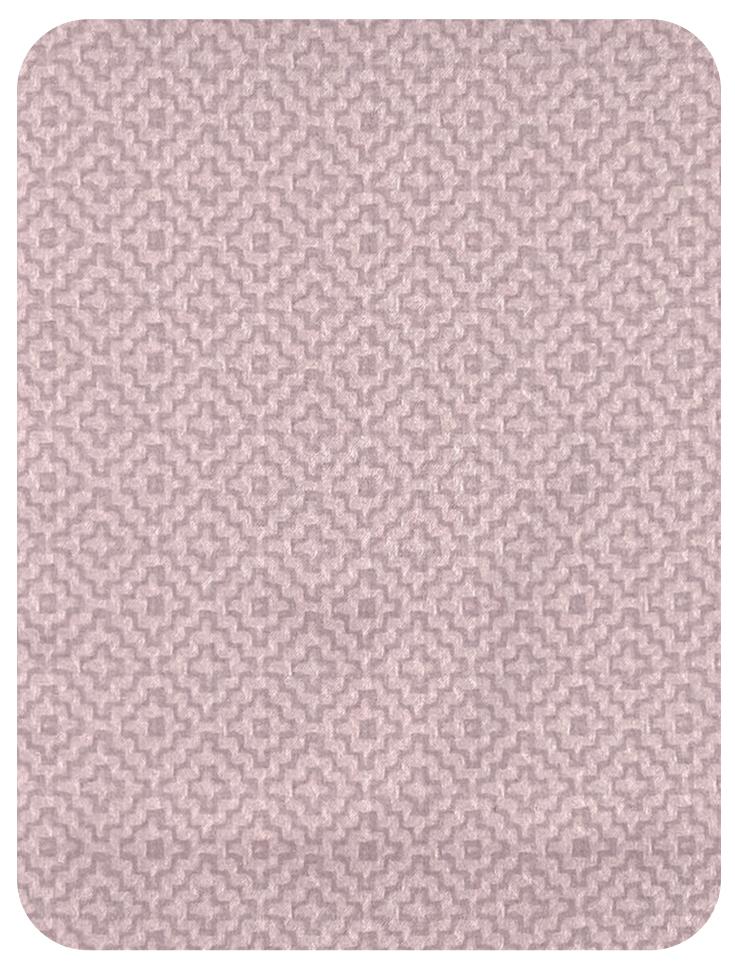

#### BERLIN (Against Sun) Serial No. : 102 Width : 54"

: 100 % Polyester Comp. End Use 