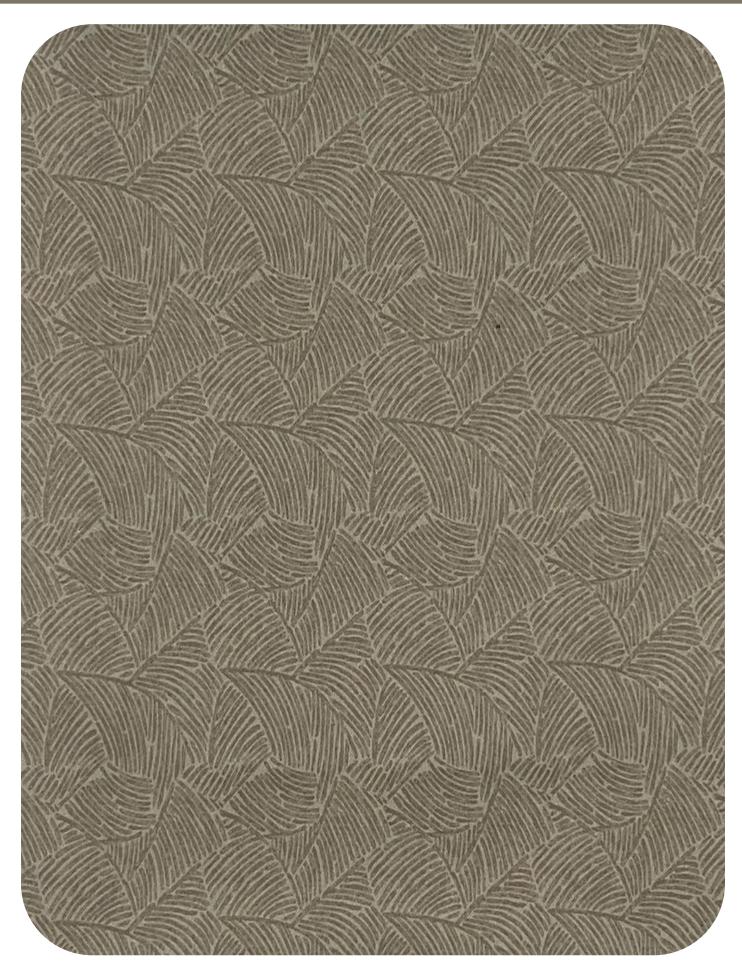

#### (Against sun)

Scan for E-catalogue

| COLLECTION            | SR . NO :  | SHADES | WIDTH | COMPOSITION     | END-USE |
|-----------------------|------------|--------|-------|-----------------|---------|
| BERLIN ( Against sun) | 101 TO 140 | 40     | 54"   | 100 % POLYESTER |         |