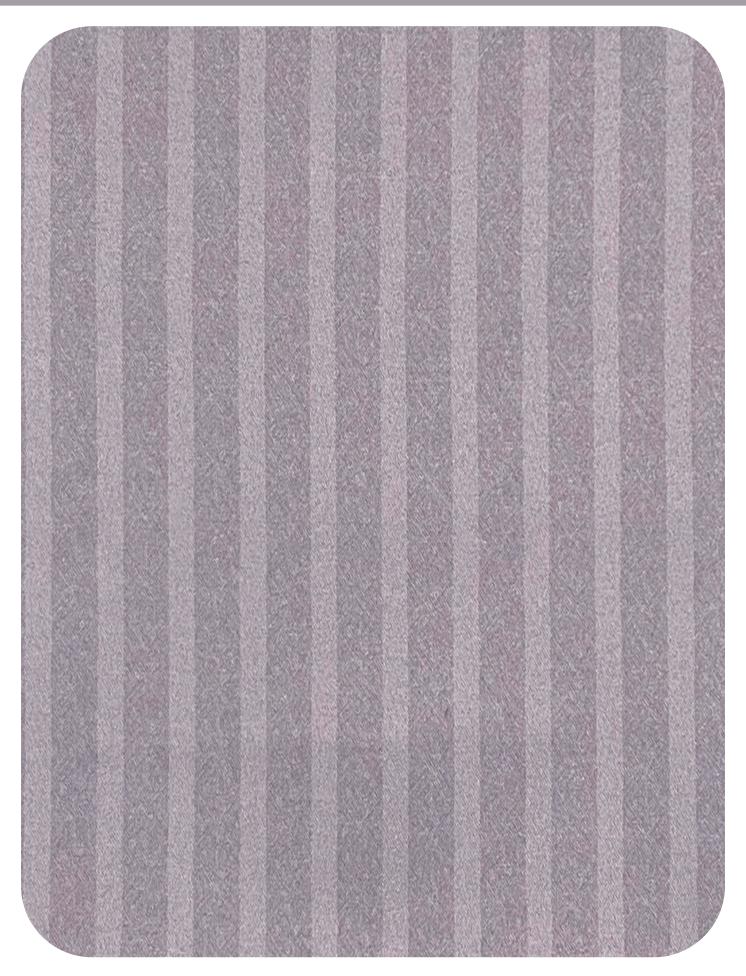

Berlin (Against sun)

# BERLIN (Against Sun) Serial No. : 101 Width : 54" Comp. : 100 % Polyester

Cushions Curtains End Use

#### (Against sun)

Scan for E-catalogue

| COLLECTION            | SR . NO :  | SHADES | WIDTH | COMPOSITION     | END-USE |
|-----------------------|------------|--------|-------|-----------------|---------|
| BERLIN ( Against sun) | 101 TO 140 | 40     | 54"   | 100 % POLYESTER |         |