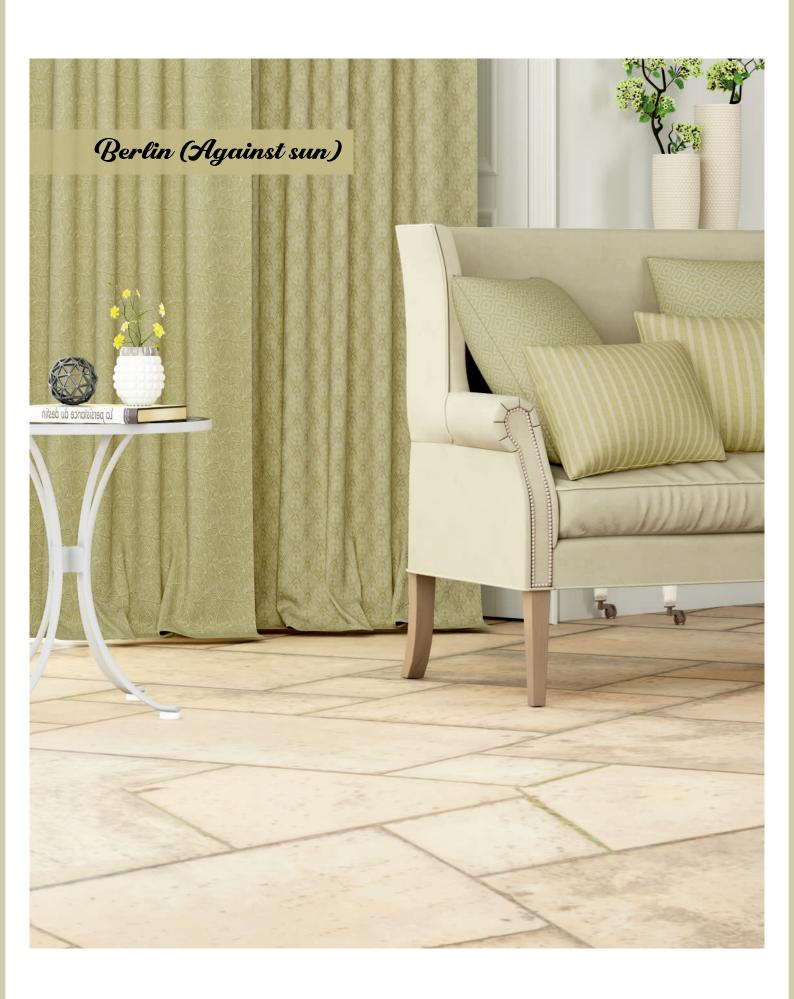

Berlin (Against sun)

# BERLIN (Against Sun) Serial No. : 101 Width : 54" Comp. : 100 % Polyester

Cushions Curtains End Use