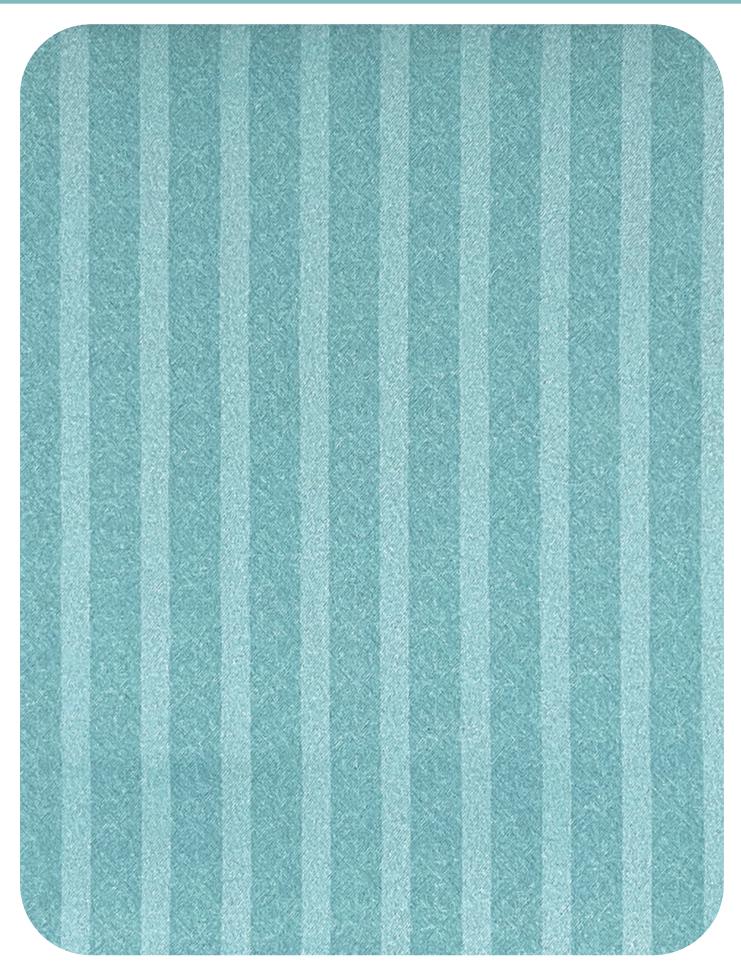

# BERLIN (Against Sun) Serial No. : 101 Width : 54" Comp. : 100 % Polyester

Cushions Curtains End Use