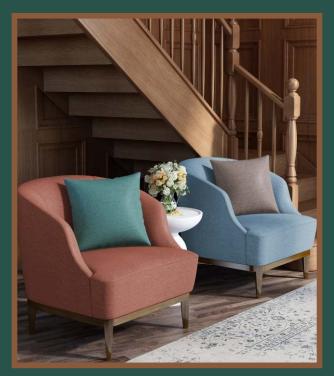

## ZIZI

Scan for E-catalogue

| COLLECTION | WIDTH | WEIGHT  | MARTINDALE  | COMPOSITION        | END-USE |
|------------|-------|---------|-------------|--------------------|---------|
| ZIZI       | 54"   | 425 GLM | 50,000 RUBS | 100 %<br>POLYESTER |         |