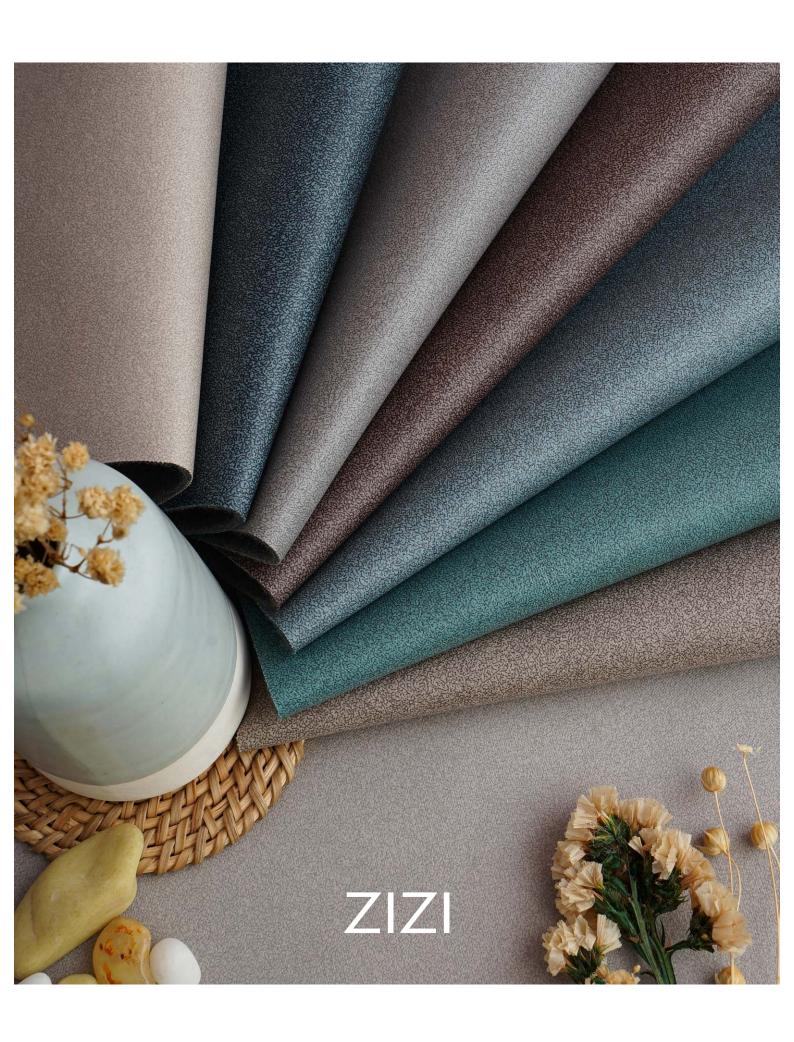

## ZIZI

Scan for E-catalogue

| COLLECTION | WIDTH | WEIGHT  | MARTINDALE  | COMPOSITION        | END-USE |
|------------|-------|---------|-------------|--------------------|---------|
| ZIZI       | 54"   | 425 GLM | 50,000 RUBS | 100 %<br>POLYESTER |         |