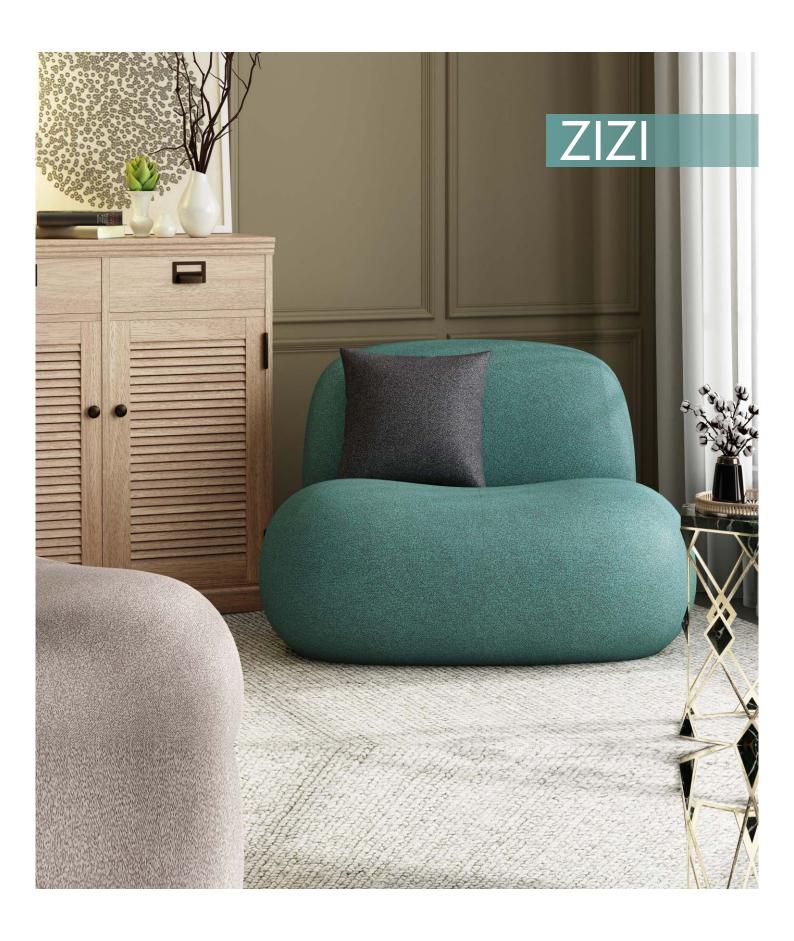

## ZIZI

Scan for E-catalogue

| COLLECTION | WIDTH | WEIGHT  | MARTINDALE  | COMPOSITION        | END-USE |
|------------|-------|---------|-------------|--------------------|---------|
| ZIZI       | 54"   | 425 GLM | 50,000 RUBS | 100 %<br>POLYESTER |         |