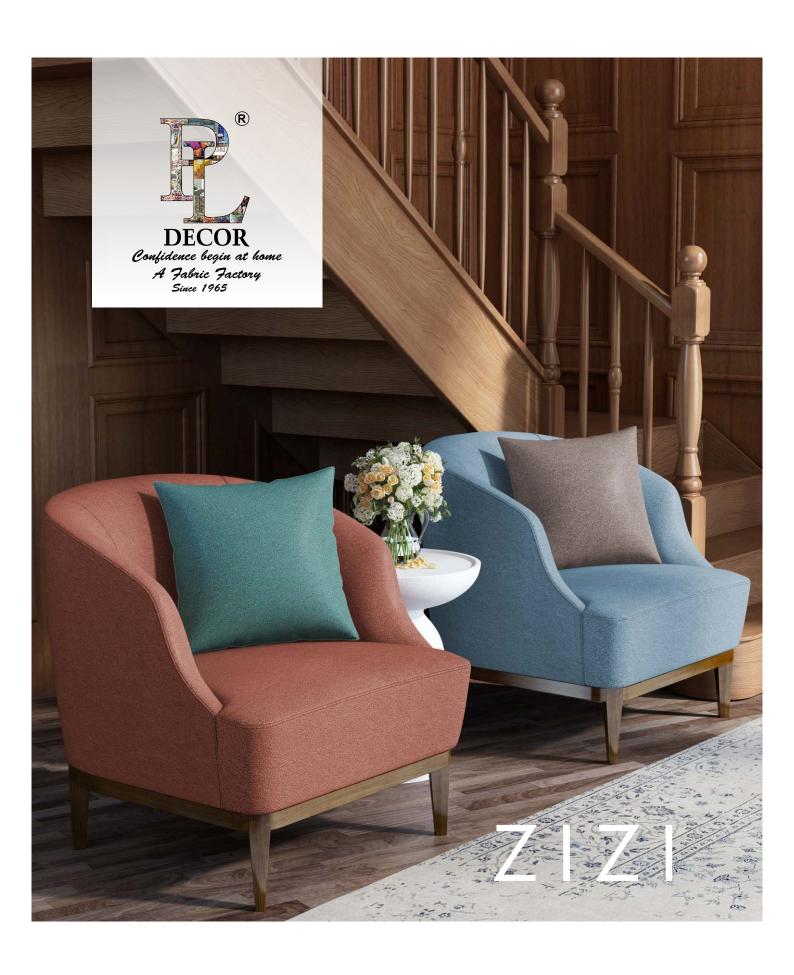

## ZIZI

Scan for E-catalogue

| COLLECTION | WIDTH | WEIGHT  | MARTINDALE  | COMPOSITION        | END-USE |
|------------|-------|---------|-------------|--------------------|---------|
| ZIZI       | 54"   | 425 GLM | 50,000 RUBS | 100 %<br>POLYESTER |         |